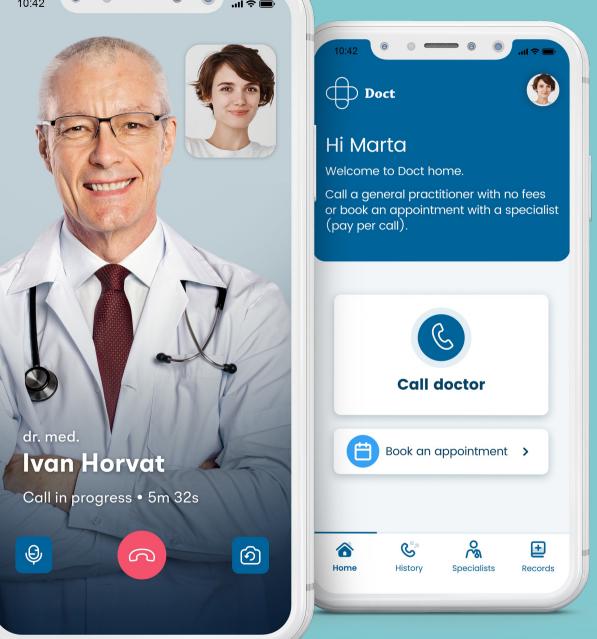

#### **GENERAL PRACTITIONERS 24/7/365**

- GPs available 24/7 in Croatian and English
- Anywhere and anytime
- Available 24 hours, weekends and holidays
- Unlimited calls
- Secure call
- Medical record- all medical files at one place
- Doctors notes
- SPECIALISTS doctors on demand -pay per call

### Products and use

- Multiple Tourist plans; starting from 2 to 14 persons, for 7 or 14 days.
- For use of 24/7, only installation of the Doct Patient apprequired.
- After installation of the Doct app, user needs to register his/hers account and confirm email.
- Every user/guest gets from charter or booking agency his personal activation code (or one person which booked the boat, gets on email codes for all guests). By entering 15 digit activation code, user can talk to a doctor immediately 24/7 via video call.