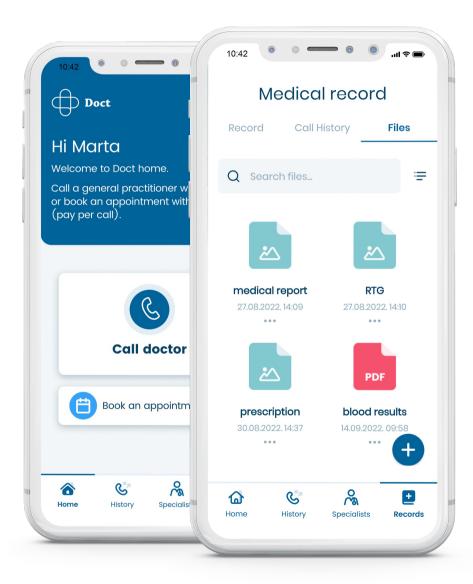

#### **GENERAL PRACTITIONERS 24/7/365**

- GPs available 24/7 in Croatian and English
- Anywhere and anytime
- Available 24 hours, weekends and holidays
- Unlimited calls
- Secure call
- Medical record- all medical files at one place
- Doctors notes
- SPECIALISTS doctors on demand -pay per call

### Products and use

- Multiple Tourist plans; starting from 2 to 14 persons, for 7 or 14 days.
- For use of 24/7, only installation of the Doct Patient apprequired.
- After installation of the Doct app, user needs to register his/hers account and confirm email.
- Every user/guest gets from charter or booking agency his personal activation code (or one person which booked the boat, gets on email codes for all guests). By entering 15 digit activation code, user can talk to a doctor immediately 24/7 via video call.